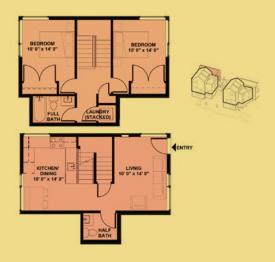

## Corvidae Co-op

Unit K

\$625K (house) \$45,000 Down Payment 2 Bdrm 1.5 Bath 894 SF Private 1,500 SF Shared

Join our community! With cooperative ownership, you'll have your own private unit, along with beautiful common spaces to share with your neighbors. Living at Corvidae, you'll build equity over time and put down roots in your neighborhood.