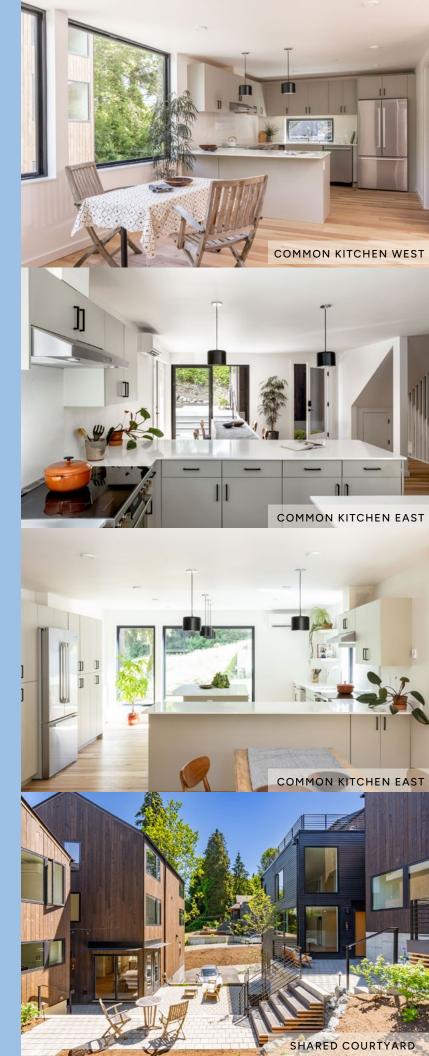

## **Common Spaces**

In addition to their private units, residents at Corvidae share an outdoor courtyard, two spacious kitchens for communal meals, laundry and personal storage areas, and a guest suite for friends and family who come to visit.