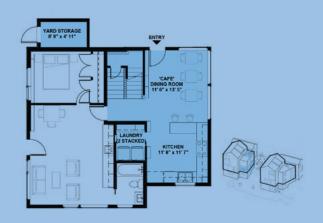

## **Common Spaces**

In addition to their private units, residents at Corvidae share an outdoor courtyard, two spacious kitchens for communal meals, laundry and personal storage areas, and a guest suite for friends and family who come to visit.