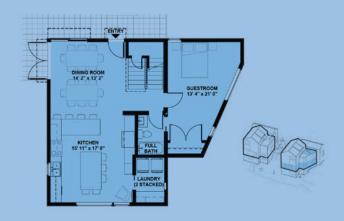

## **Common Spaces**

In addition to their private units, residents at Corvidae share an outdoor courtyard, two spacious kitchens for communal meals, laundry and personal storage areas, and a guest suite for friends and family who come to visit.