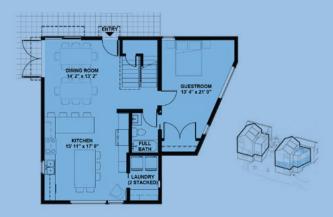

## Common Spaces

In addition to their private units, residents at Corvidae share an outdoor courtyard, two spacious kitchens for communal meals, laundry and personal storage areas, and a guest suite for friends and family who come to visit.