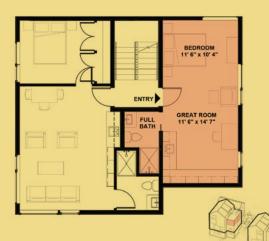

## <u>Unit G</u>

\$170K (studio) \$3,000 Down Payment 328 SF Private 1,500 SF Shared ~ \$1,800/month including Mortgage + HOA dues + utilities

Join our community! With cooperative ownership, you'll have your own private unit, along with beautiful common spaces to share with your neighbors. Living at Corvidae, you'll build equity over time and put down roots in your neighborhood.