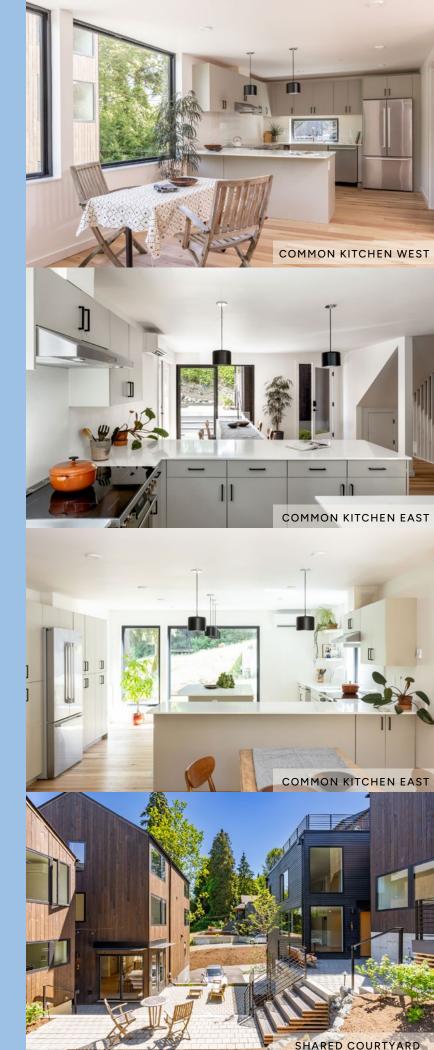

## Common Spaces

In addition to their private units, residents at Corvidae share an outdoor courtyard, two spacious kitchens for communal meals, laundry and personal storage areas, and a guest suite for friends and family who come to visit.