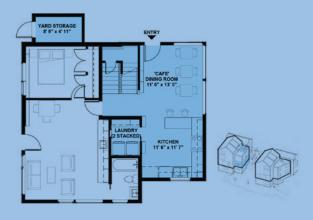

## Common Spaces

In addition to their private units, residents at Corvidae share an outdoor courtyard, two spacious kitchens for communal meals, laundry and personal storage areas, and a guest suite for friends and family who come to visit.